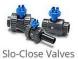

#### Eliminate Water Hammer with Slo-Close Valves

Patented thermoplastic gear driven operating nut rotates 360° to achieve a 90° turn of the ball. The result is slow closure and the elimination of water harnmer, while maintaining the positive shut-off and reliable service of a ball valve.