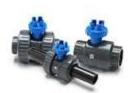

#### Eliminate Water Hammer with Slo-Close Valves

Patented thermoplastic gear driven operating nut rotates 360° to achieve a 90° turn of the ball. The result is slow closure and the elimination of water harnmer, while maintaining the positive shut-off and reliable service of a ball valve.