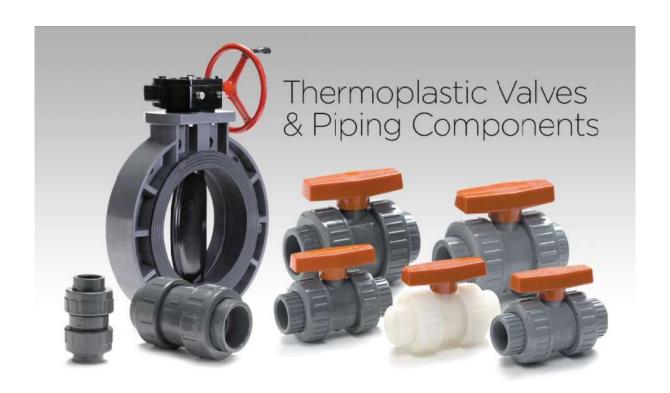

## **Thermoplastic Valves & Piping Components**

### Thermoplastic Valves Full Listing

A complete line of thermoplastic valves, designed and engineered for easy operation and trouble-free service in the harshest environments.

**Valve Actuation** 

#### Butterfly Valve Flange Contractor Kit

includes PVC Butterfly Valve, Two Lasco PVC Vanstone Flanges, and Bolt kit. All packed in one heavy-duty corrugated carton for delivery to jobsite.

Page 1 of 3