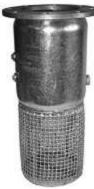

3/4" Drain Coupler Standard On Foot Valves

| NEW RUBBER-TO-<br>RUBBER SEAT |       |             | BARE WITH<br>GALV. | BARE WITH<br>ENAMELED |
|-------------------------------|-------|-------------|--------------------|-----------------------|
|                               |       | VALVE       | BARREL             | BARREL                |
| SIZE                          | WT.   | LENGTH      | & SCREEN           | & SCREEN              |
| 6"                            | 23    | 21.00"      |                    |                       |
| 8"                            | 32    | 21.88"      |                    |                       |
| 10"                           | 45    | 23.50"      |                    |                       |
| *12"                          | 47    | 23.50"      |                    |                       |
| *12"                          | Cones | with 10" I  | Body               |                       |
| 12"                           | 66    | 29.50"      |                    |                       |
| NEW                           | - Fu  | II 12" Open | ing                |                       |
|                               |       |             | <del></del>        |                       |