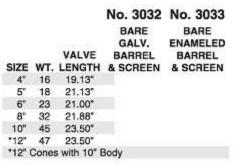

3/4" Drain Coupler Standard On Foot Valves

| NEW RUBBER-TO-<br>RUBBER SEAT |       |             | BARE WITH<br>GALV. | BARE WITH<br>ENAMELED |
|-------------------------------|-------|-------------|--------------------|-----------------------|
|                               |       | VALVE       | BARREL             | BARREL                |
| SIZE                          | WT.   | LENGTH      | & SCREEN           | & SCREEN              |
| 6"                            | 23    | 21.00"      |                    |                       |
| 8"                            | 32    | 21.88"      |                    |                       |
| 10"                           | 45    | 23.50"      |                    |                       |
| *12"                          | 47    | 23.50"      |                    |                       |
| *12"                          | Cones | with 10" I  | Body               |                       |
| 12"                           | 66    | 29.50"      |                    |                       |
| NEW                           | - Fu  | II 12" Open | ing                |                       |
|                               |       |             | <del></del>        |                       |